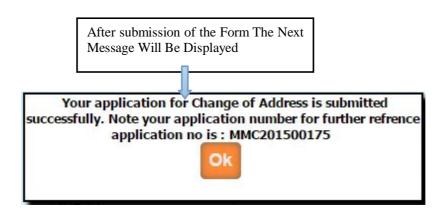

After submission of the application You can get the message as above as well as you will get the e-mail from MMC that your application is submitted successfully.

Once the application is submitted, it is verified by MMC. If Application verification is done successfully then you will again get the e-mail for how much amount will be pay for you .Then after you can pay online. Once the payment is done then MMC verified your payment status and then will generate your change of address letter, then you can print it from your login .